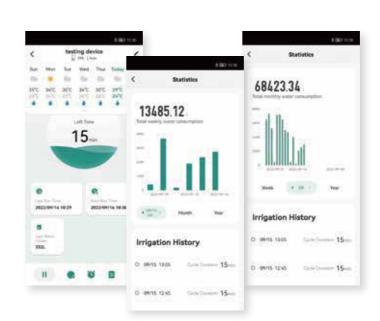

# **FUNCTION**

- O Track last water usage by Apps
- O View weekly, monthly and year's water usage via Apps at any time
- O Voice control with Google Home & Alexa, enjoy the hands free convenience of controlling the watering system with your voice. (Need to acquire voice skills with Smart Life App)

# **FUNCTION**

Connect via Wi-Fi through your home 2.4GHz network Hybrid device local controlled via Bluetooth or remote controlled through Wi-Fi The LCD screen make all settings easy to read of each zone Watering by schedule time or water volume Irrigation watering records review function Water consumption statistics by daily, monthly and annual Last and next irrigation time checking Normal and Cycle&Soak irrigation modes One-touch manual button for instant watering of each zone Easily suspend watering for 24/48/72 hours using the Rain Delay feature Waterproof: IP54 Low battery Indication