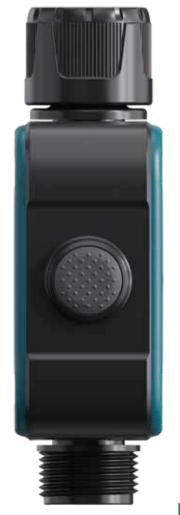

Manually watering from 1min to 60min

Powered by 2 AAA batteries (not included)

Auto irrigation duration:

1 min to 11h59m

Communicated by Bluetooth

Up to **60m (195 feet)** between smart phone and timer without interference

# **FUNCTION**

Irrigation watering records review function
Last and next irrigation time checking
Normal and Cycle&Soak irrigation modes
One-touch manual button for instant watering
Easily suspend watering for 24/48/72 hours using the Rain Delay feature
Waterproof: IP54
Low battery Indication