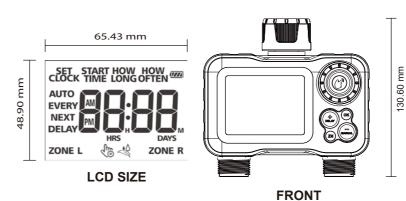

#### **FUNCTION**

▶ Simple quick dial with confirm button Select up to 4 individual start times per day Large LCD screen makes all programme easy to read Programmable start time, frequency and watering interval Manual button for instant watering Easily suspend watering for 24/48/72 hours using the Rain Delay feature Delay function on rainy days

#### **PRODUCT DIMENSION**

**FRONT** 

LEFT

Inlet thread for tap 3/4" F and reduction of 3/4" F

Maximum flow: 35L / min @ 3 bar

Maximum working pressure: 8 bar

Operating temperature 3°C - 50°C (37 ° F-122 ° F)