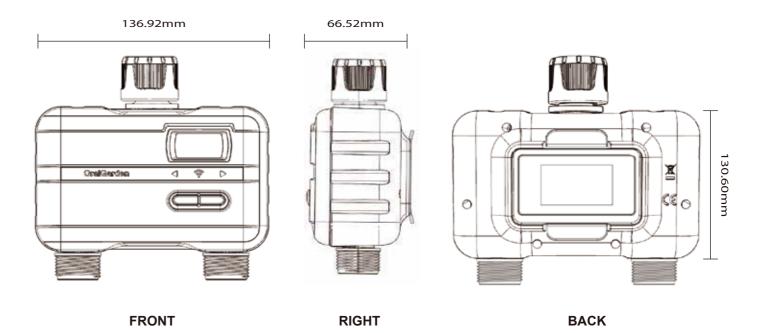

#### **PRODUCT DIMENSION**

**FRONT** 

LEFT

Inlet thread for tap 3/4" F and reduction of 3/4" F

Maximum flow: 35L / min @ 3 bar

Maximum working pressure: 8 bar

Operating temperature 3°C - 50°C (37 ° F-122 ° F)