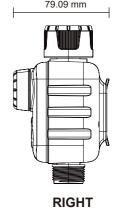

#### **PRODUCT DIMENSION**

**FRONT** 

LEFT

Inlet thread for tap 3/4" F and reduction of 3/4" F

Maximum flow: 35L / min @ 3 bar

Maximum working pressure: 8 bar

Operating temperature 3°C - 50°C (37 ° F-122 ° F)