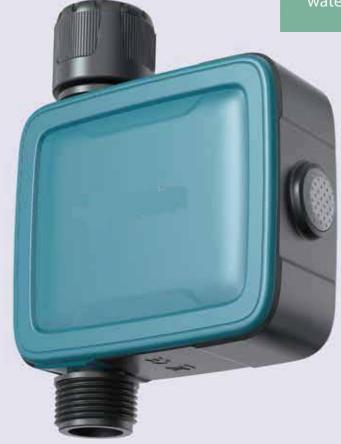

quency: every 1-7 days

Irrigation duration:

1 min to 4h59min



Powered by 2 AAA batteries (not included)

1min to 4h59min

Manually watering from



Waterproof rating: **IP54** 

#### **FUNCTION**

▶ The large LCD screen make all settings easy to read of each zone Customized run time from 1 minutes to 4 hours 59 minutes Watering delay (Rain delay) option-postpone watering 24/48/72 hours Manual on/off button to select 1 zone only/ 2 zone only/ both zones Easy to check next irrigation plan of each outlet Valve automatically closed when battery power is low Delay function on rainy days Low battery Indication

# **PRODUCT DIMENSION**









**BACK** 

The WK-02 consist of one Bluetooth tap timer and Wi-Fi hub. Connect via smartphone for maximum watering control over your lawn or garden.



Model No : WK-02



#### **SPECIFICATION**



Inlet thread for tap 3/4" F and reduction of 3/4" F



Maximum flow: 35L / min @ 3 bar



Maximum working



pressure: 8 bar



Connect up to 4x tap timers to a single Wi-Fi hub



Operating temperature 3°C - 50°C (37 ° F-122 ° F)



Irrigation frequency: every 1-7 days



Auto irrigation duration: 1 min to 11h59m



Communicated by 2.4 GHz network (Wi-Fi)

Manually watering

Powered by 2 AAA

from 1min to 60min

batteries (not included)



Waterproof rating: **IP54** 



#### **FUNCTION**

Connect via Wi-Fi through your home **2.4GHz** network Hybrid device local controlled via Bluetooth or remote controlled through Wi-Fi Irrigatio n watering records review function Last and next irrigation time checking Normal and Cycle&Soak irrigation mode