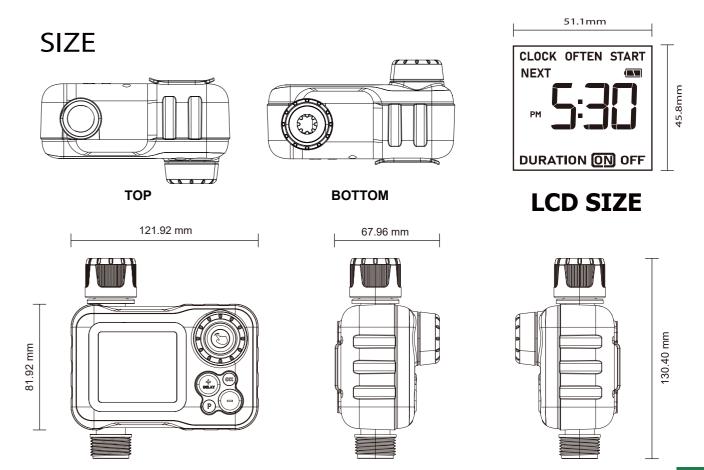

#### **PRODUCT DIMENSION**

**FRONT** 

LEFT

Inlet thread for tap 3/4" F and reduction of 3/4" F

Maximum flow: 35L / min @ 3 bar

Maximum working pressure: 8 bar

Operating temperature 3°C - 50°C (37 ° F-122 ° F)