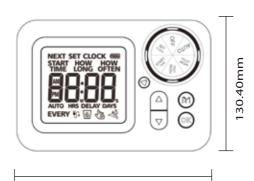

#### **FUNCTION**

▶ Simple quick dial with confirm button Select up to 4 individual start times per day Large LCD screen makes all programme easy to read Programmable start time, frequency and watering interval Manual button for instant watering Easily suspend watering for 24/48/72 hours using the Rain Delay feature Delay function on rainy days

### **PRODUCT DIMENSION**

**SIZE** 

**LCD SIZE** 

**BACK** 

Inlet thread for tap 3/4" F and reduction of 3/4" F

Operating temperature 3°C - 50°C (37 ° F-122 ° F)

Irrigation frequency:

hours, WEEK, OFF