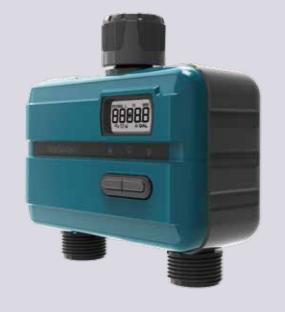

#### **FUNCTION**

▶ Simple quick dial with confirm button Select up to 4 individual start times per day Large LCD screen makes all programme easy to read Programmable start time, frequency and watering interval Manual button for instant watering Easily suspend watering for 24/48/72 hours using the Rain Delay feature Delay function on rainy days

#### **FUNCTION**

▶ The large LCD screen make all settings easy to read Customized run time from 1 minutes to 4 hours 59 minutes Watering delay (Rain delay) option-postpone watering 24/48/72 hours Manual on/off button for instant watering Valve automatically closed when battery power is low Can be set to water during ideal timers to minimize evaporation Delay function on rainy days Low battery Indication