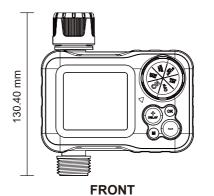

### **PRODUCT DIMENSION**

**SIZE** 

**LCD SIZE** 

**BACK** 

Inlet thread for tap 3/4" F and reduction of 3/4" F

Operating temperature 3°C - 50°C (37 ° F-122 ° F)

Irrigation frequency:

hours, WEEK, OFF

1/2/3/4/6/8/12/24/48/72

Manually watering 3/5/10/15/30/45/60 /90 minutes.

Powered by 2 AAA batteries (not included)

Rain Delay mode: easily suspend watering for **24/48/72 hours** 

Maximum flow: 35L / min @ 3 bar

Maximum working pressure: **8 bar** 

irrigation duration: 1/3/5/10/15/20/30/45/60 /75/90 minutes, OFF