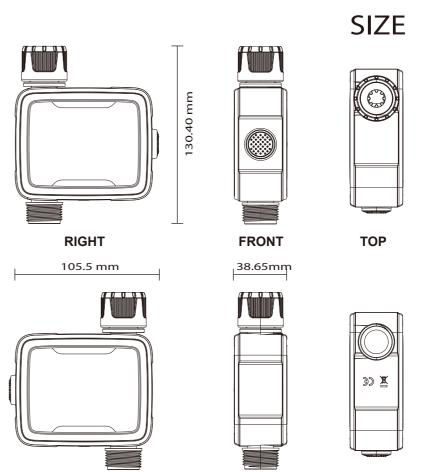

Inlet thread for tap 3/4" F and reduction of 3/4" F

Maximum flow:

35L / min @ 3 bar

Maximum working

pressure: 8 bar

Operating temperature 3°C - 50°C (37 ° F-122 ° F)

Irrigation frequency:

every 1-7 days

Manually watering from 1min to 60min

Powered by 2 AAA batteries (not included)

Auto irrigation duration:

1 min to 11h59m

Communicated by Bluetooth

Up to **60m (195 feet)** between smart phone and timer without interference

# **PRODUCT DIMENSION**

**LEFT** 

**BACK** 

**BOTTOM** 