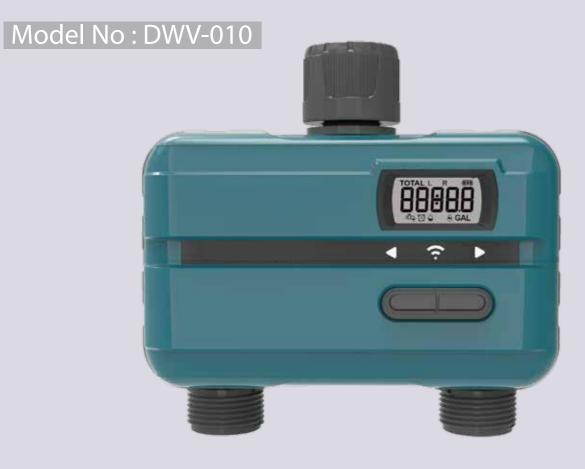

# **FUNCTION**

Connect via Wi-Fi through your home 2.4GHz network Hybrid device local controlled via Bluetooth or remote controlled through Wi-Fi The LCD screen make all settings easy to read of each zone Watering by schedule time or water volume Irrigation watering records review function Water consumption statistics by daily, monthly and annual Last and next irrigation time checking Normal and Cycle&Soak irrigation modes One-touch manual button for instant watering of each zone Easily suspend watering for 24/48/72 hours using the Rain Delay feature Waterproof: IP54 Low battery Indication