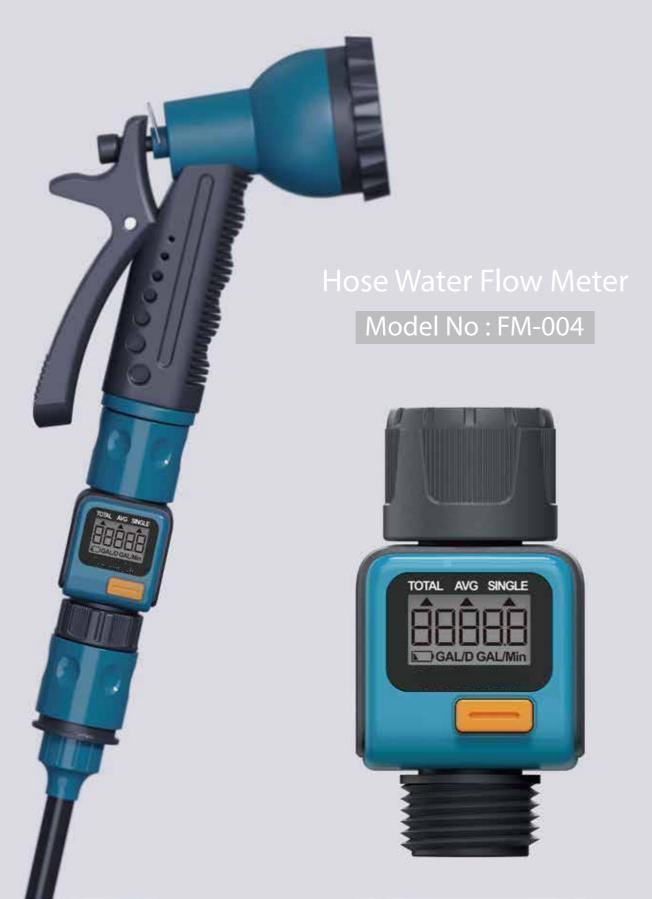

Auto Irrigation duration: 1 min to 11h59min

Irrigation frequency:

every 1-7 days

Communicated by Bluetooth

Up to 60m (195 feet) between smart phone and timer without interference

Perfect for measuring water it takes to fill up your pool or water usage an outdoor garden hose.

Display usage in gallons or liters letting you know just how much water is being used.

# **FUNCTION**

One-click query and convenient to use Snap straight onto the tap or directly under hose gun Water can be measured in Gallons or Litres Digital LCD display, show all data clearly Measures total real-time water flow rate Monitor the water usage as your water Measures the accumulated water consumption of 7 days Low battery indication Battery operated (included)

#### **SPECIFICATION**

Inlet thread for tap 3/4" F and reduction of 3/4" F

Max water flow: 9,999L

Water flow rate: **20L/H – 2,400L/H** 

Waterproof: **IPX6** 

Working pressure: **0.5 bar** - **5 bar** (**7.25-72.5PSI**)