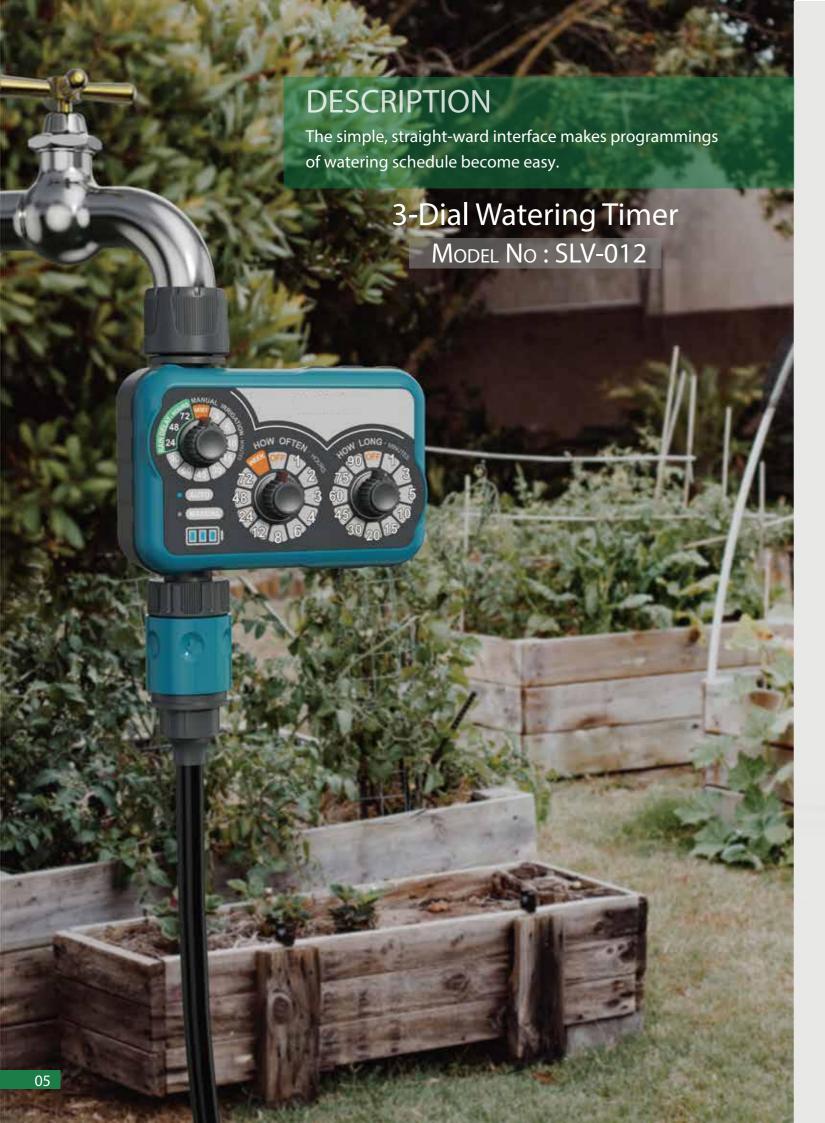

# **FUNCTION**

► Three control dials for multiple watering modes: **automatic watering**, **manual watering** & **rain delay**. 12 gear selections make running time more flexible: 1/3/5/10/15/20/30/45/60/75/90 minutes, OFF.