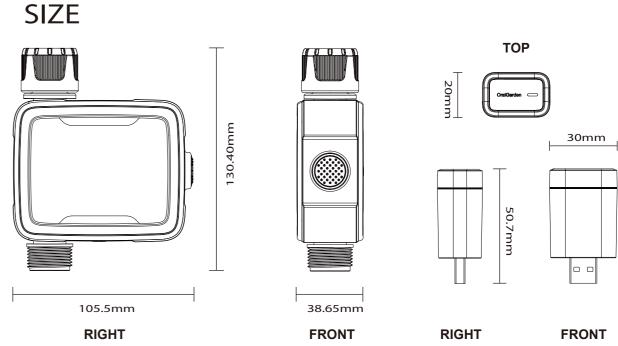

Inlet thread for tap 3/4" F and reduction of 3/4" F

Maximum flow:

35L / min @ 3 bar

Maximum working

pressure: 8 bar

Operating temperature 3°C - 50°C (37 ° F-122 ° F)

Irrigation frequency:

every 1-7 days

Manually watering from 1min to 60min

Powered by 2 AAA batteries (not included)

Auto irrigation duration:

1 min to 11h59m

Communicated by Bluetooth

Up to **60m (195 feet)** between smart phone and timer without interference

Auto Irrigation duration: 1 min to 11h59min

Irrigation frequency:

every 1-7 days

Communicated by Bluetooth

Up to 60m (195 feet) between smart phone and timer without interference

Perfect for measuring water it takes to fill up your pool or water usage an outdoor garden hose.