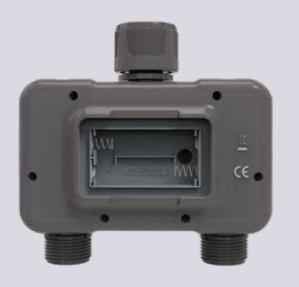

Manually watering from 1min to 4h59min

Powered by 2 AAA batteries (not included)

**RIGHT** 

Irrigation duration: Waterproof rating: **IP54** 1 min to 4h59min

Irrigation frequency: every 1-7 days

Irrigation duration:

1 min to 4h59min

Powered by 2 AAA batteries (not included)

Waterproof rating: **IP54** 

1min to 4h59min

Manually watering from