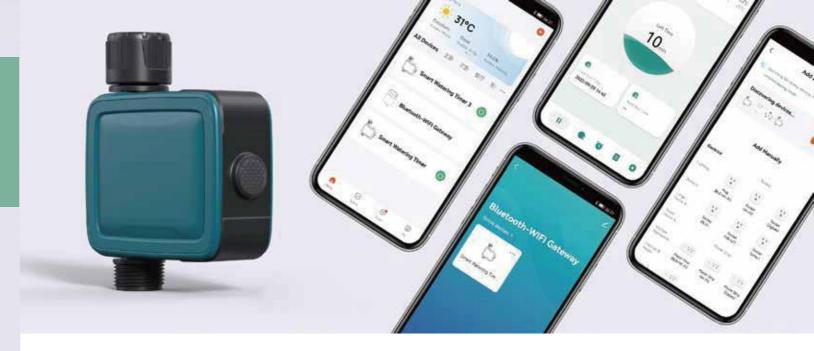

# **PRODUCT DIMENSION**

**BACK** 

The WK-02 consist of one Bluetooth tap timer and Wi-Fi hub. Connect via smartphone for maximum watering control over your lawn or garden.

Model No : WK-02