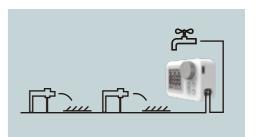

# **PRODUCT DIMENSION**

**BACK** 

The WK-02 consist of one Bluetooth tap timer and Wi-Fi hub. Connect via smartphone for maximum watering control over your lawn or garden.

Model No : WK-02