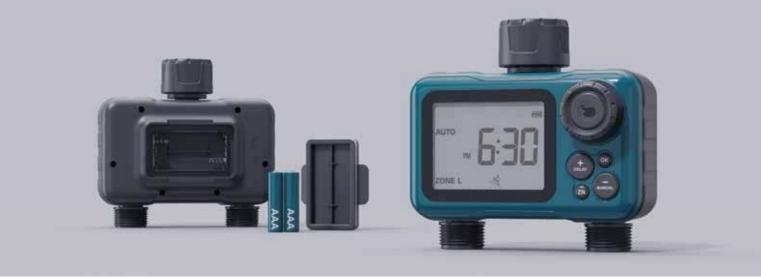

Irrigation duration:

1 min to 4h59min

Powered by 2 AAA batteries (not included)

1min to 4h59min

Manually watering from

Waterproof rating: **IP54** 