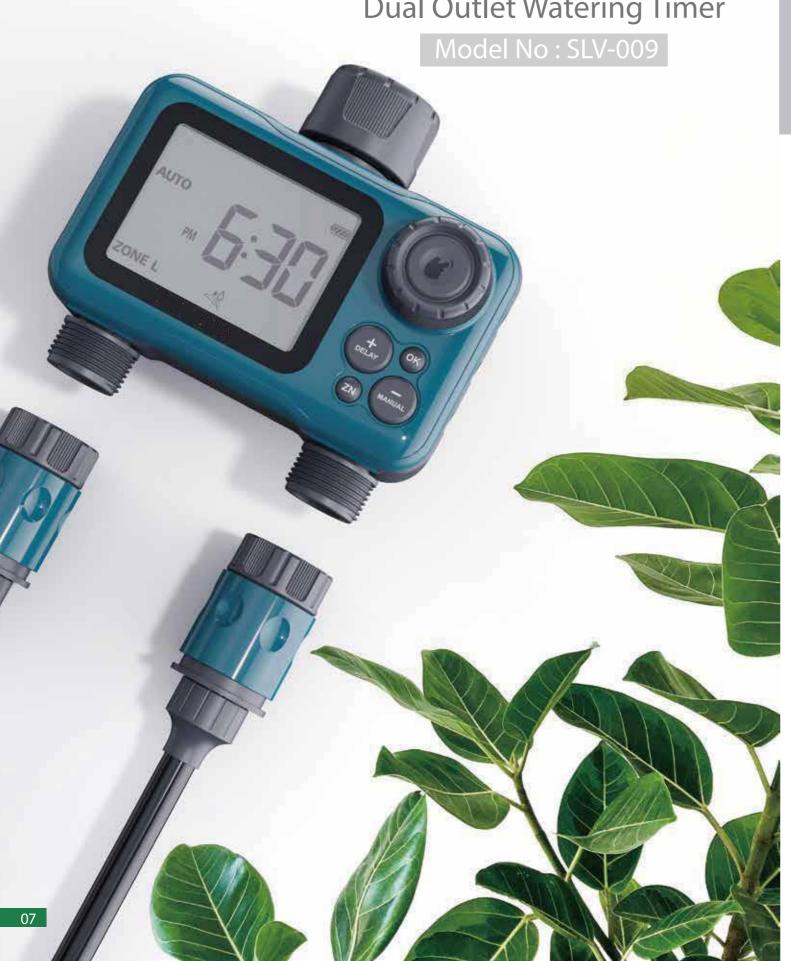

# **Dual Outlet Watering Timer**

# **SPECIFICATION**

Inlet thread for tap 3/4" F and reduction of 3/4" F

Maximum flow: 35L / min @ 3 bar

Maximum working pressure: 8 bar

Operating temperature 3°C - 50°C (37 ° F-122 ° F)

Irrigation frequency: every 1-7 days

Irrigation duration:

1 min to 4h59min

Powered by 2 AAA batteries (not included)

1min to 4h59min

Manually watering from

Waterproof rating: **IP54** 

#### **FUNCTION**

▶ The large LCD screen make all settings easy to read of each zone Customized run time from 1 minutes to 4 hours 59 minutes Watering delay (Rain delay) option-postpone watering 24/48/72 hours Manual on/off button to select 1 zone only/ 2 zone only/ both zones Easy to check next irrigation plan of each outlet Valve automatically closed when battery power is low Delay function on rainy days Low battery Indication