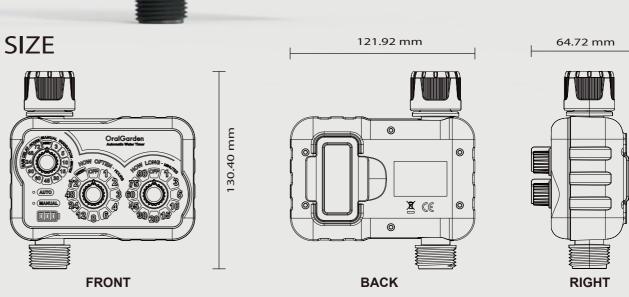

### **PRODUCT DIMENSION**

**SIZE** 

**LCD SIZE** 

**BACK** 

Inlet thread for tap 3/4" F and reduction of 3/4" F

Operating temperature 3°C - 50°C (37 ° F-122 ° F)

Irrigation frequency:

hours, WEEK, OFF