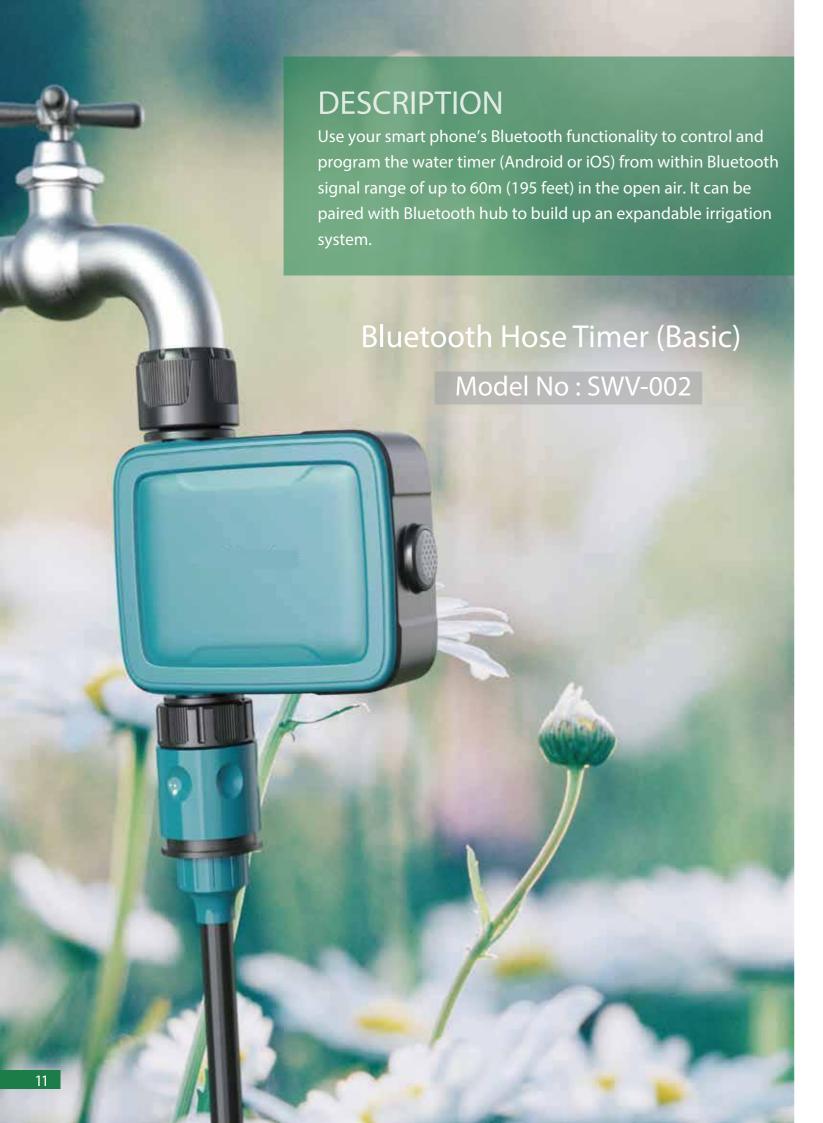

Inlet thread for tap 3/4" F and reduction of 3/4" F

Maximum flow:

35L / min @ 3 bar

Maximum working

pressure: 8 bar

Operating temperature 3°C - 50°C (37 ° F-122 ° F)

Irrigation frequency:

every 1-7 days

Manually watering from 1min to 60min

Powered by 2 AAA batteries (not included)

Auto irrigation duration:

1 min to 11h59m

Communicated by Bluetooth

Up to **60m (195 feet)** between smart phone and timer without interference

Auto Irrigation duration: 1 min to 11h59min

Irrigation frequency:

every 1-7 days

Communicated by Bluetooth

Up to 60m (195 feet) between smart phone and timer without interference

Perfect for measuring water it takes to fill up your pool or water usage an outdoor garden hose.