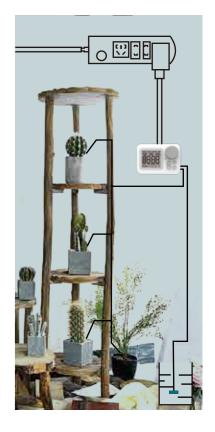

Battery power: **1\*CR2032** 

Perfect for indoor potted plants, no fixed hose to taps directly Can set watering up to 10 plants at onceEasy to operate and set with a dial menu; Watering cycle for easy settings; Large LCD screen for checking all settings

Indoor Plants Irrigation Timer With Small Water Pump

Model No : WPS-015 Quick-Dial

Floral greenhouses

Indoor potted plants

Watering schematic