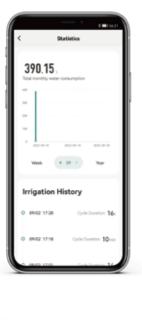

# **FUNCTION**

- O Track last water usage by Apps
- O View weekly, monthly and year's water usage via Apps at any time
- O Voice control with Google Home & Alexa, enjoy the hands free convenience of controlling the watering system with your voice. (Need to acquire voice skills with Smart Life App)

Auto Irrigation duration: 1 min to 11h59min

Irrigation frequency:

every 1-7 days

Communicated by Bluetooth

Up to 60m (195 feet) between smart phone and timer without interference

Perfect for measuring water it takes to fill up your pool or water usage an outdoor garden hose.