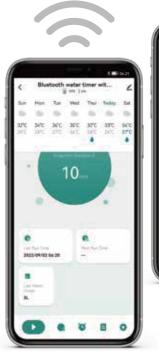

#### **FUNCTION**

Connect via Wi-Fi through your home **2.4GHz** network Hybrid device local controlled via Bluetooth or remote controlled through Wi-Fi Irrigatio n watering records review function Last and next irrigation time checking Normal and Cycle&Soak irrigation modes One-touch manual button for instant watering Easily suspend watering for 24/48/72 hours using the Rain Delay feature Low battery Indication

Manually watering from 1min to 60min

Powered by 2 AAA batteries (not included)

Auto irrigation duration:

1 min to 11h59m

Communicated by Bluetooth

Up to **60m (195 feet)** between smart phone and timer without interference

# **FUNCTION**

Irrigation watering records review function
Last and next irrigation time checking
Normal and Cycle&Soak irrigation modes
One-touch manual button for instant watering
Easily suspend watering for 24/48/72 hours using the Rain Delay feature
Waterproof: IP54
Low battery Indication