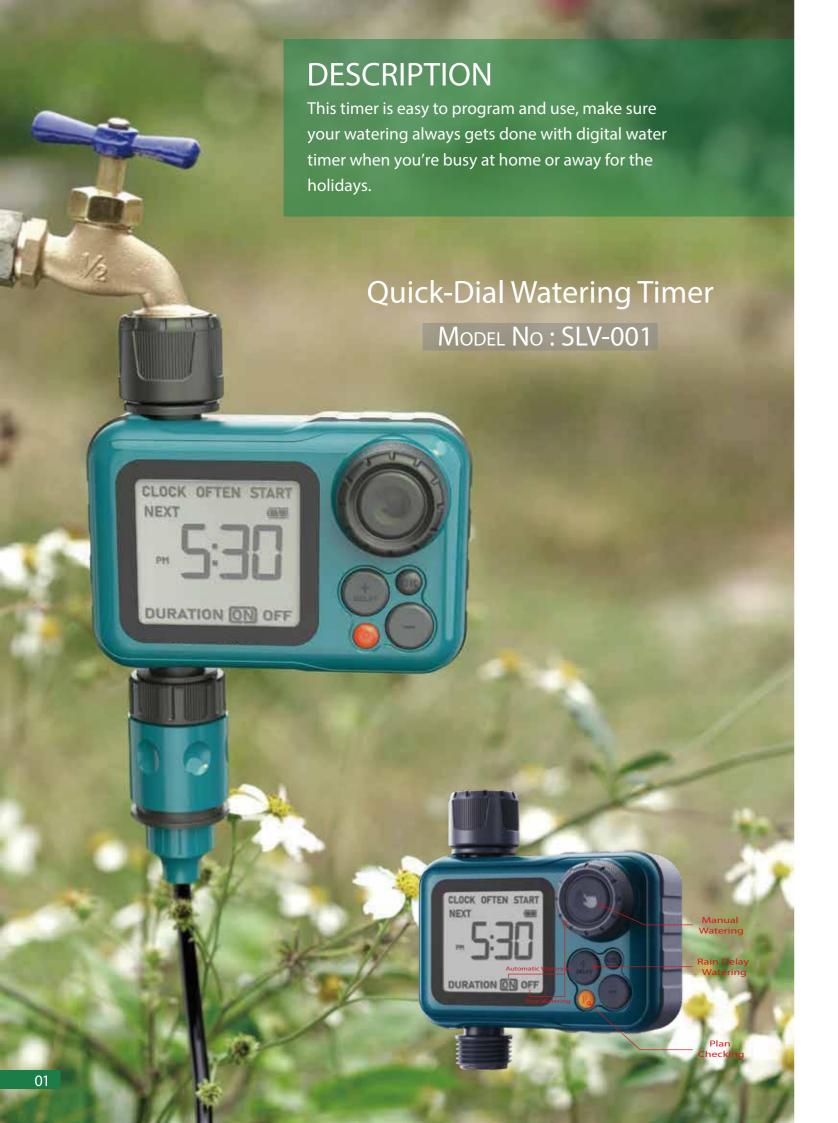

#### **FUNCTION**

▶ Simple quick dial with confirm button Select up to 4 individual start times per day Large LCD screen makes all programme easy to read Programmable start time, frequency and watering interval Manual button for instant watering Easily suspend watering for 24/48/72 hours using the Rain Delay feature Delay function on rainy days