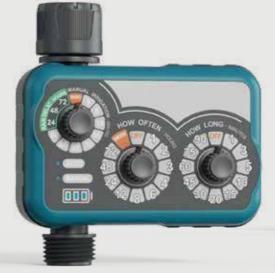

### **PRODUCT DIMENSION**

**SIZE** 

**LCD SIZE** 

**BACK** 

Inlet thread for tap 3/4" F and reduction of 3/4" F

Operating temperature 3°C - 50°C (37 ° F-122 ° F)

Irrigation frequency:

hours, WEEK, OFF

1/2/3/4/6/8/12/24/48/72

Manually watering 3/5/10/15/30/45/60 /90 minutes.

Powered by 2 AAA batteries (not included)

Rain Delay mode: easily suspend watering for **24/48/72 hours** 

Maximum flow: 35L / min @ 3 bar

Maximum working pressure: **8 bar** 

irrigation duration: 1/3/5/10/15/20/30/45/60 /75/90 minutes, OFF

# **FUNCTION**

► Three control dials for multiple watering modes: **automatic watering**, **manual watering** & **rain delay**. 12 gear selections make running time more flexible: 1/3/5/10/15/20/30/45/60/75/90 minutes, OFF.

Water frequency from 1/2/3/4/6/8/12/24/48/72 hours, WEEK, OFF.

Watering delay (Rain delay) mode-postpone watering 24/48/72 hours.

Manual on/off button for instant watering of 3/5/10/15/30/45/60/90 minutes.

Valve automatically closed when battery power is low

Waterproof: **IP54** 

Low battery Indication

2-zone outlet easier for you to schedule watering separately for different areas.