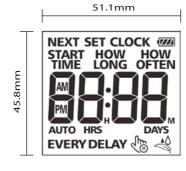

#### **FUNCTION**

▶ Simple quick dial with confirm button Select up to 4 individual start times per day Large LCD screen makes all programme easy to read Programmable start time, frequency and watering interval Manual button for instant watering Easily suspend watering for 24/48/72 hours using the Rain Delay feature Delay function on rainy days

#### **PRODUCT DIMENSION**

**FRONT** 

LEFT

Inlet thread for tap 3/4" F and reduction of 3/4" F

Maximum flow: 35L / min @ 3 bar

Maximum working pressure: 8 bar

Operating temperature 3°C - 50°C (37 ° F-122 ° F)

Irrigation frequency: every 1-7 days

Irrigation duration:

1 min to 4h59min

Powered by 2 AAA batteries (not included)

Waterproof rating: **IP54** 

1min to 4h59min

Manually watering from