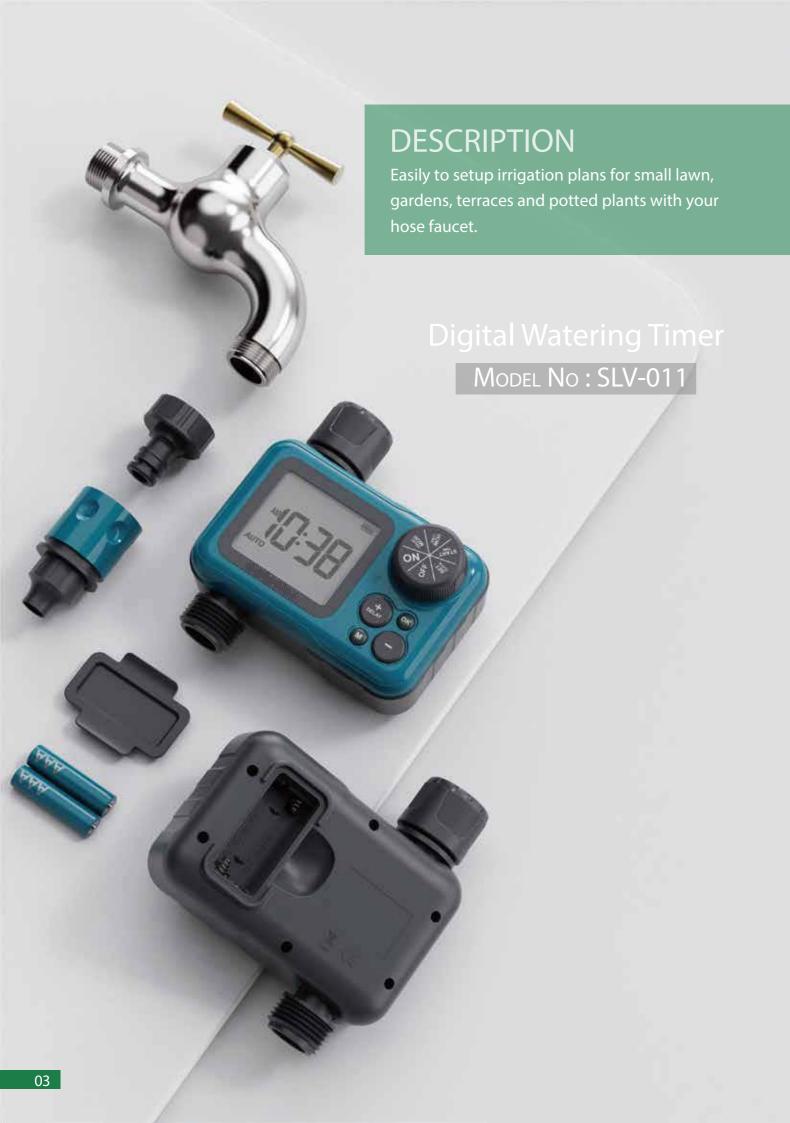

Manually watering from 1min to 4h59min

Powered by 2 AAA batteries (not included)

**RIGHT** 

Irrigation duration: Waterproof rating: **IP54** 1 min to 4h59min

#### **FUNCTION**

▶ Simple quick dial with confirm button Select up to 4 individual start times per day Large LCD screen makes all programme easy to read Programmable start time, frequency and watering interval Manual button for instant watering Easily suspend watering for 24/48/72 hours using the Rain Delay feature Delay function on rainy days

#### **PRODUCT DIMENSION**

**FRONT** 

LEFT

Inlet thread for tap 3/4" F and reduction of 3/4" F

Maximum flow: 35L / min @ 3 bar

Maximum working pressure: 8 bar

Operating temperature 3°C - 50°C (37 ° F-122 ° F)

Irrigation frequency: every 1-7 days

Irrigation duration:

1 min to 4h59min

Powered by 2 AAA batteries (not included)

Waterproof rating: **IP54** 

1min to 4h59min

Manually watering from