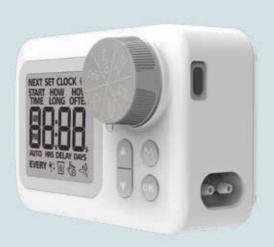

#### **FUNCTION**

▶ Simple quick dial with confirm button Select up to 4 individual start times per day Large LCD screen makes all programme easy to read Programmable start time, frequency and watering interval Manual button for instant watering Easily suspend watering for 24/48/72 hours using the Rain Delay feature Delay function on rainy days

#### **PRODUCT DIMENSION**

**FRONT** 

LEFT

Inlet thread for tap 3/4" F and reduction of 3/4" F

Maximum flow: 35L / min @ 3 bar

Maximum working pressure: 8 bar

Operating temperature 3°C - 50°C (37 ° F-122 ° F)