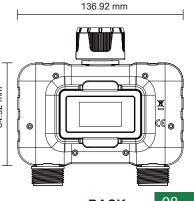

#### **PRODUCT DIMENSION**

**FRONT** 

LEFT

Inlet thread for tap 3/4" F and reduction of 3/4" F

Maximum flow: 35L / min @ 3 bar

Maximum working pressure: 8 bar

Operating temperature 3°C - 50°C (37 ° F-122 ° F)

### **PRODUCT DIMENSION**

**SIZE** 

**LCD SIZE** 

**BACK** 

Inlet thread for tap 3/4" F and reduction of 3/4" F

Operating temperature 3°C - 50°C (37 ° F-122 ° F)

Irrigation frequency:

hours, WEEK, OFF