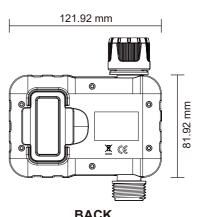

### **PRODUCT DIMENSION**

**SIZE** 

**LCD SIZE** 

**BACK** 

Inlet thread for tap 3/4" F and reduction of 3/4" F

Operating temperature 3°C - 50°C (37 ° F-122 ° F)

Irrigation frequency:

hours, WEEK, OFF