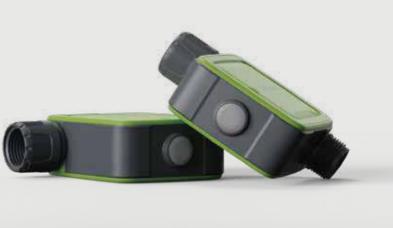

# **Dual Outlet Watering Timer**

# **SPECIFICATION**

Inlet thread for tap 3/4" F and reduction of 3/4" F

Maximum flow: 35L / min @ 3 bar

Maximum working pressure: 8 bar

Operating temperature 3°C - 50°C (37 ° F-122 ° F)

Irrigation frequency: every 1-7 days

Irrigation duration:

1 min to 4h59min

Powered by 2 AAA batteries (not included)

1min to 4h59min

Manually watering from

Waterproof rating: **IP54** 

#### **FUNCTION**

▶ The large LCD screen make all settings easy to read of each zone Customized run time from 1 minutes to 4 hours 59 minutes Watering delay (Rain delay) option-postpone watering 24/48/72 hours Manual on/off button to select 1 zone only/ 2 zone only/ both zones Easy to check next irrigation plan of each outlet Valve automatically closed when battery power is low Delay function on rainy days Low battery Indication