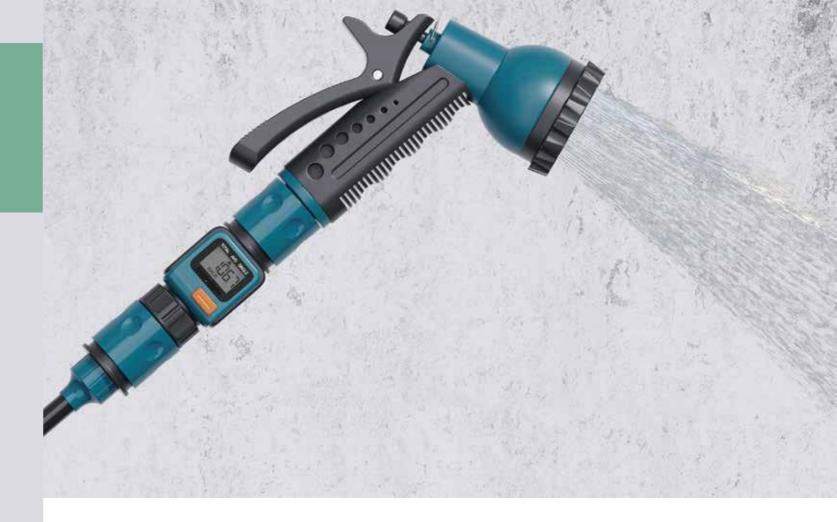

# **FUNCTION**

One-click query and convenient to use Snap straight onto the tap or directly under hose gun Water can be measured in Gallons or Litres Digital LCD display, show all data clearly Measures total real-time water flow rate Monitor the water usage as your water Measures the accumulated water consumption of 7 days Low battery indication Battery operated (included)