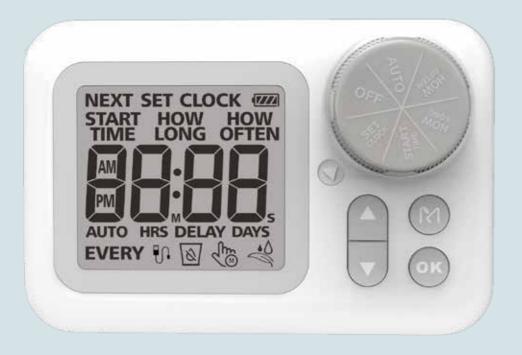

#### **FUNCTION**

▶ Simple quick dial with confirm button Select up to 4 individual start times per day Large LCD screen makes all programme easy to read Programmable start time, frequency and watering interval Manual button for instant watering Easily suspend watering for 24/48/72 hours using the Rain Delay feature Delay function on rainy days