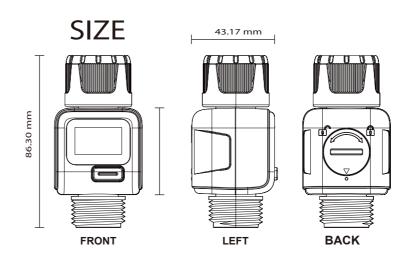

#### **PRODUCT DIMENSION**

**FRONT** 

LEFT

Inlet thread for tap 3/4" F and reduction of 3/4" F

Maximum flow: 35L / min @ 3 bar

Maximum working pressure: 8 bar

Operating temperature 3°C - 50°C (37 ° F-122 ° F)

Maximum flow:

35L / min @ 3 bar

Maximum working

pressure: 8 bar

Inlet thread for tap 3/4" F and reduction of 3/4" F

Operating temperature 3°C - 50°C (37 ° F-122 ° F)

Irrigation frequency:

every 1-7 days

Manually watering from 1min to 4h59min

Powered by 2 AAA batteries (not included)

**RIGHT** 

Irrigation duration: Waterproof rating: **IP54** 1 min to 4h59min