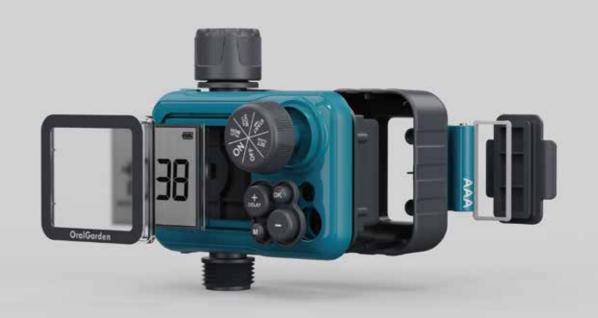

#### **FUNCTION**

▶ Simple quick dial with confirm button Select up to 4 individual start times per day Large LCD screen makes all programme easy to read Programmable start time, frequency and watering interval Manual button for instant watering Easily suspend watering for 24/48/72 hours using the Rain Delay feature Delay function on rainy days

#### **PRODUCT DIMENSION**

**FRONT** 

LEFT

Inlet thread for tap 3/4" F and reduction of 3/4" F

Maximum flow: 35L / min @ 3 bar

Maximum working pressure: 8 bar

Operating temperature 3°C - 50°C (37 ° F-122 ° F)

Irrigation frequency: every 1-7 days

Irrigation duration:

1 min to 4h59min

Powered by 2 AAA batteries (not included)

Waterproof rating: **IP54** 

1min to 4h59min

Manually watering from